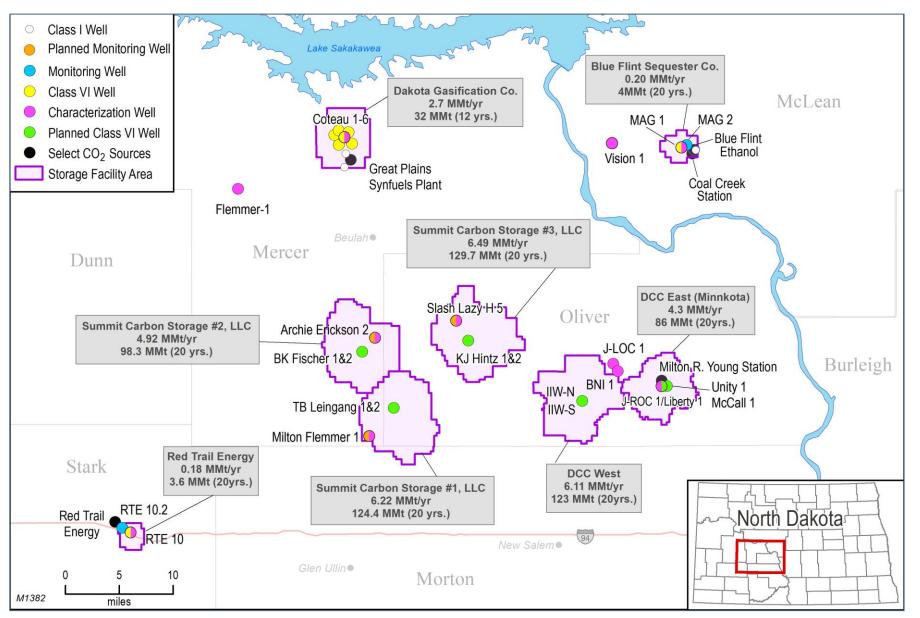

ermanently stored at Aquistore.

## SHELL QUEST CCS FACILITY

Since 2015, over 9.0 million tonnes of  $CO_2$  has been captured and stored (as of May 2024).



### REGIONAL CARBON MANAGEMENT



### REGIONAL CARBON MANAGEMENT

# ND CCUS PROJECTS

ANNOUNCED, PERMITTED, AND OPERATIONAL

#### Operational

- Red Trail Energy Ethanol: 180 Kty to saline
- Blue Flint Ethanol: 200 Kty to saline
- DGC Coal gasification: 2.7 Mty to saline
- Denbury Cedar Hills Gas plant: 1 Mty to EOR

#### Permitted

- DCC East (Project Tundra) Coal power plant: 5 Mty
- DCC West Coal power plant: 6 Mty
- Summit Multiple ethanol plants: 18 Mty

#### <u>Announced</u>

- Rainbow Energy Coal power plant: ~9 Mty
- Roughrider Hub Multiple sources
- Cerilon GTL North Dakota





## **PERMITTED ND SALINE STORAGE PROJECTS**



# **REGIONAL LEADERSHIP**

- **Building** on over 20 years of applied research in CCUS.
- Active region developing commercial CCUS projects.
- Engaged and motivated partners.
- Engaged regulators.
- Catalyst for CCUS projects in the region.
- **Focused** on infrastructure development strategies.
- Accelerating CCUS.
- **Expanding** CO<sub>2</sub> EOR opportunities in the region.





## EERC. UN NORTH DAKOTA.

Kevin C. Connors Assistant Director for Regulatory Compliance and Energy Policy kconnors@undeerc.org 701.777.5236 Energy & Environmental Research Center University of North Dakota 15 North 23rd Street, Stop 9018 Grand Forks, ND 58202-9018

www.undeerc.org 701.777.5000 (phone)



# EERC. UN IVERSITYOF.

#### ACKNOWLEDGMENT

This material is based upon work supported by the U.S. Depa