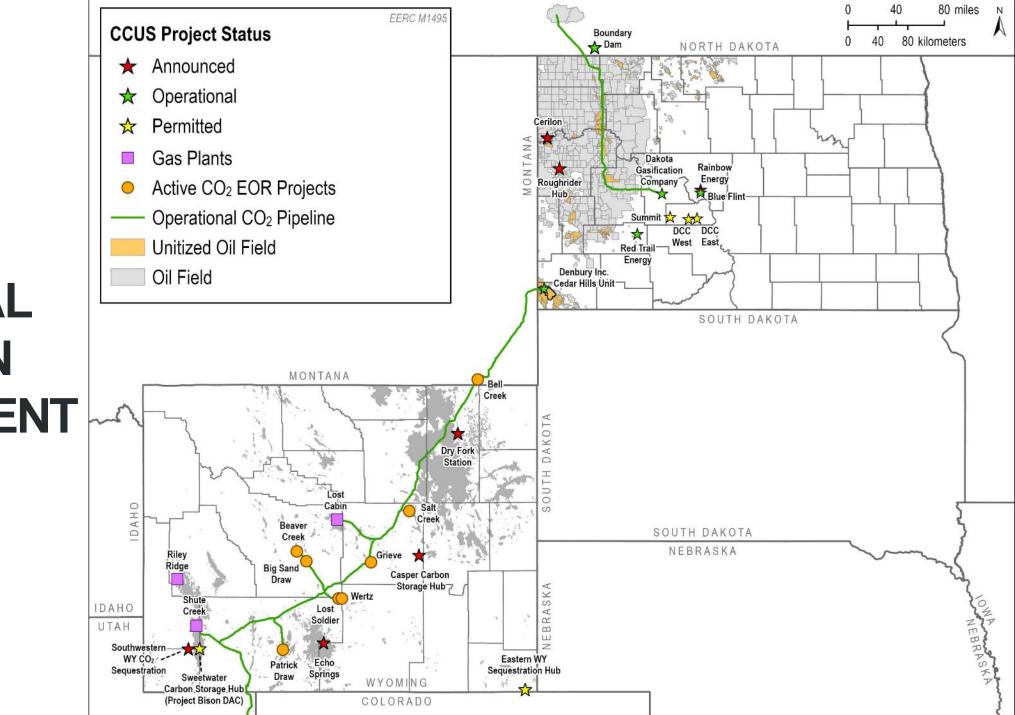

# ND CCUS PROJECTS

ANNOUNCED, PERMITTED, AND OPERATIONAL

#### Operational

- Red Trail Energy Ethanol: 180 Kty to saline
- Blue Flint Ethanol: 200 Kty to saline
- DGC Coal gasification: 2.7 Mty to saline
- Denbury Cedar Hills Gas plant: 1 Mty to EOR

#### Permitted

- DCC East (Project Tundra) Coal power plant: 5 Mty
- DCC West Coal power plant: 6 Mty
- Summit Multiple ethanol plants: 18 Mty

#### <u>Announced</u>

- Rainbow Energy Coal power plant: ~9 Mty
- Roughrider Hub Multiple sources
- Cerilon GTL North Dakota