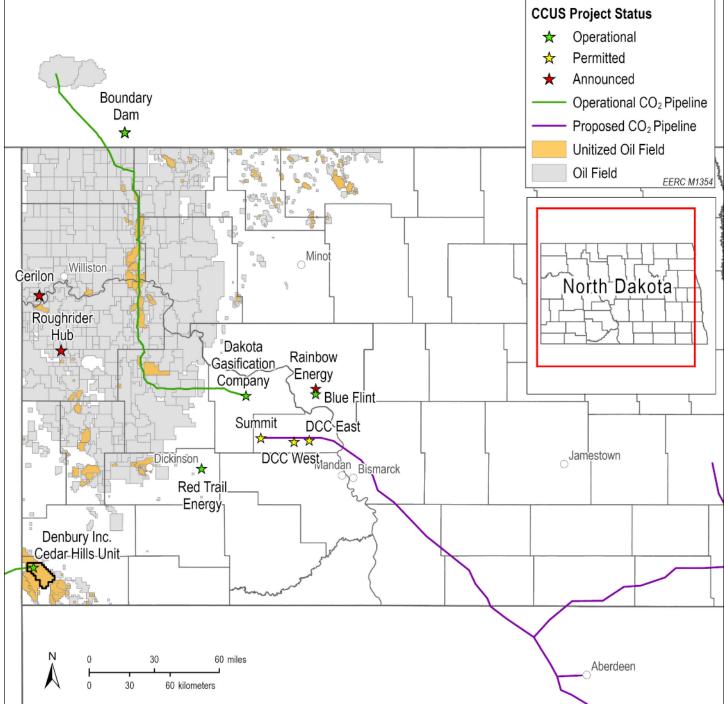

# ND CCUS PROJECTS

ANNOUNCED, PERMITTED, AND OPERATIONAL

#### Operational

- Red Trail Energy Ethanol: 180 Kty to saline
- Blue Flint Ethanol: 200 Kty to saline
- DGC Coal gasification: 2.7 Mty to saline
- Denbury Cedar Hills Gas plant: 1 Mty to EOR

#### Permitted

- DCC East (Project Tundra) Coal power plant: 5 Mty
- DCC West Coal power plant: 6 Mty
- Summit Multiple ethanol plants: 18 Mty

#### <u>Announced</u>

- Rainbow Energy Coal power plant: ~9 Mty
- Roughrider Hub Multiple sources
- Cerilon GTL North Dakota