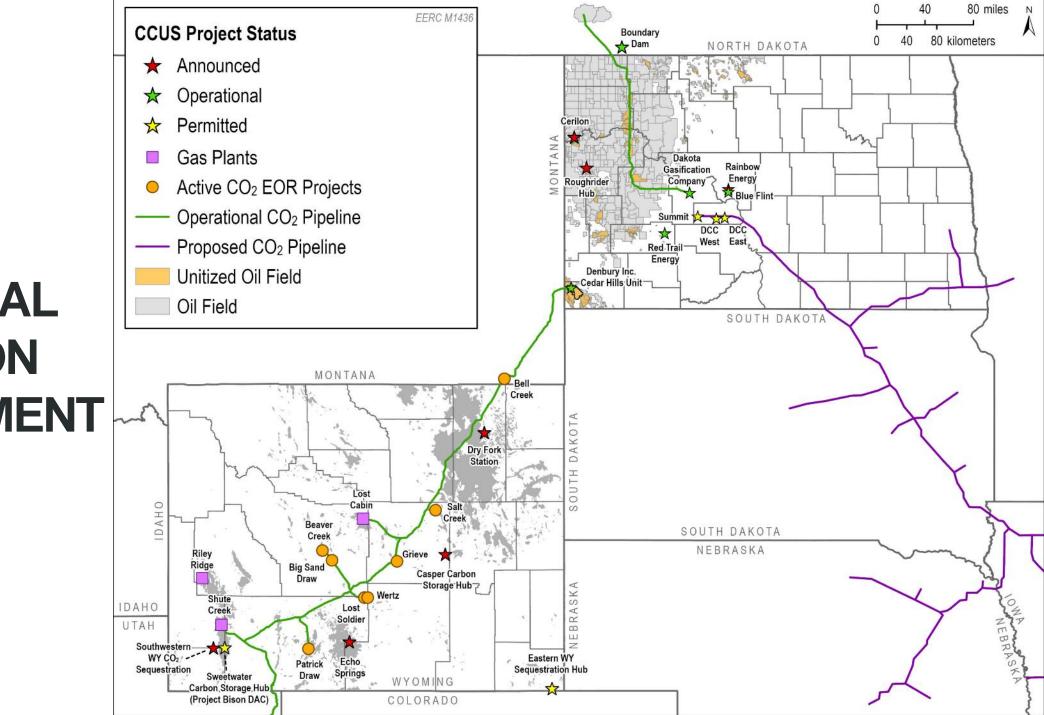

# ND CCUS PROJECTS

ANNOUNCED, PERMITTED, AND OPERATIONAL

#### Operational

- Red Trail Energy Ethanol: 180 Kty to saline
- Blue Flint Ethanol: 200 Kty to saline
- DGC Coal gasification: 2.7 Mty to saline
- Denbury Cedar Hills Gas plant: 1 Mty to EOR

#### Permitted

- DCC East (Project Tundra) Coal power plant: 5 Mty
- DCC West Coal power plant: 6 Mty
- Summit Multiple ethanol plants: 18 Mty

#### <u>Announced</u>

- Rainbow Energy Coal power plant: ~9 Mty
- Roughrider Hub Multiple sources
- Cerilon GTL North Dakota