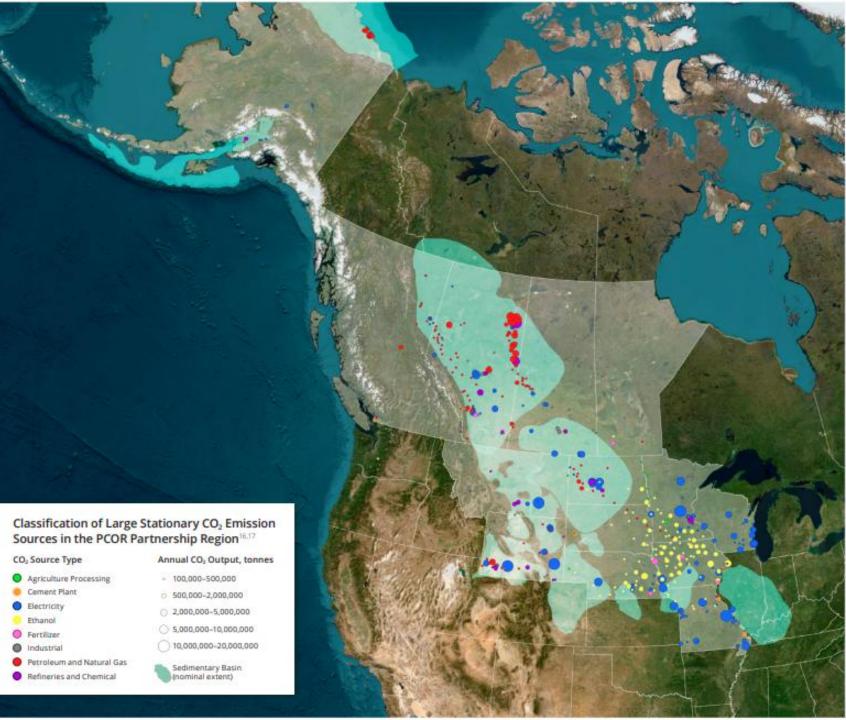

# CO<sub>2</sub> SOURCES AND SEDIMENTARY BASINS

Major emission sources are interwoven with the regional economy – acting as economic pillars.

PETROLEUM AND NATURAL GAS

AGRICULTURE-RELATED PROCESSING

ELECTRIC UTILITY

INDUSTRIAL