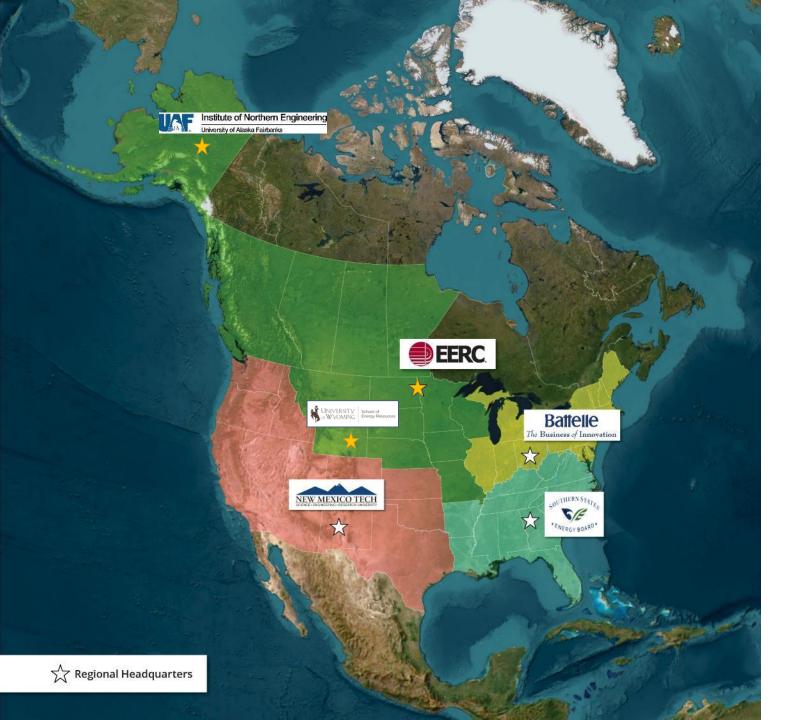

# REGIONAL CARBON SEQUESTRATION PARTNERSHIP INITIATIVE

## **PCOR PARTNERSHIP**

2003–2005 – PCOR Partnership: Characterization

2005–2008 – PCOR Partnership: Field Validation

2007–2019 – PCOR Partnership: Commercial Demonstration

2019–2027 – PCOR Partnership Initiative: Commercial Deployment

INIVERSITY School of WVOMING Energy Resources

The PCOR Partnership Initiative addresses regional capture, transport, use, and storage challenges facing commercial CCS/CCUS deployment. The initiative focuses on:

- Strengthening the technical foundation for geologic CO<sub>2</sub> storage and enhanced oil recovery (EOR).
- Advancing capture technology.
- **Improving** application of monitoring technologies.
- **Promoting** integration among capture, transportation, use, and storage industries.
- **Facilitating** development of regulatory frameworks.
- Providing scientific support to policymakers.
- **Engaging** the public through outreach and education.

# PCOR PARTNERSHIP

#### **2003 – Present**