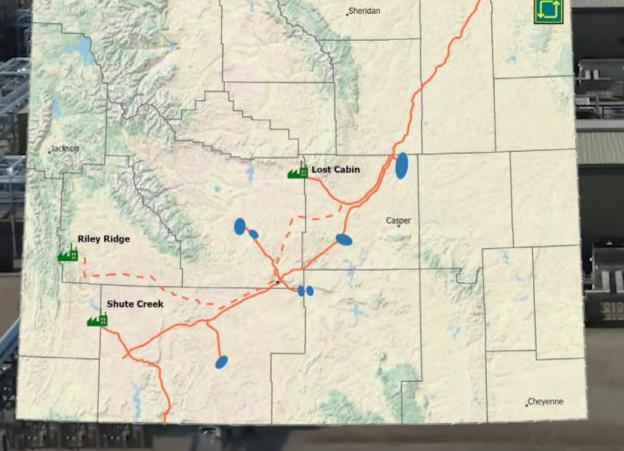

|                                 |

# CO<sub>2</sub> SOURCES AND SEDIMENTARY BASINS



Major emission sources are interwoven with the regional economy – acting as economic pillars.

PETROLEUM AND NATURAL GAS

AGRICULTURE-RELATED PROCESSING

ELECTRIC UTILITY

INDUSTRIAL

## SHUTE CREEK GAS-PROCESSING FACILITY



100



### **DAKOTA GASIFICATION – SYNFUELS PLANT**

Since 2000, approximately 42 million tonnes of  $CO_2$  has been captured and stored incidentally at the Weyburn and Midale oil fields for  $CO_2$  EOR operations. In addition, beginning in February 2024, over 1 million tonnes of  $CO_2$  has stored via Class VI dedicated storage north of the plant.

# **BOUNDARY DAM CARBON CAPTURE PROJECT**

Since 2014, nearly 6.0 million tonnes of CO<sub>2</sub> has been captured from Boundary Dam and stored incidentally at the Weyburn CO<sub>2</sub> EOR operation and also permanently stored at Aquistore.

## SHELL QUEST CCS FACILITY

Since 2015, over 9.0 million tonnes of  $CO_2$  has been captured and stored (as of May 2024).



### REGIONAL CARBON MANAGEMENT



### REGIONAL CARBON MANAGEMENT

# ND CCUS P